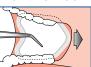

## Method of Application

Select NeoDrys size which adequately covers the buccal mucosa. Insert as shown with color side against cheek and point to back of mouth. In a few seconds, NeoDrys will begin to adhere to the tissue and stay in place.