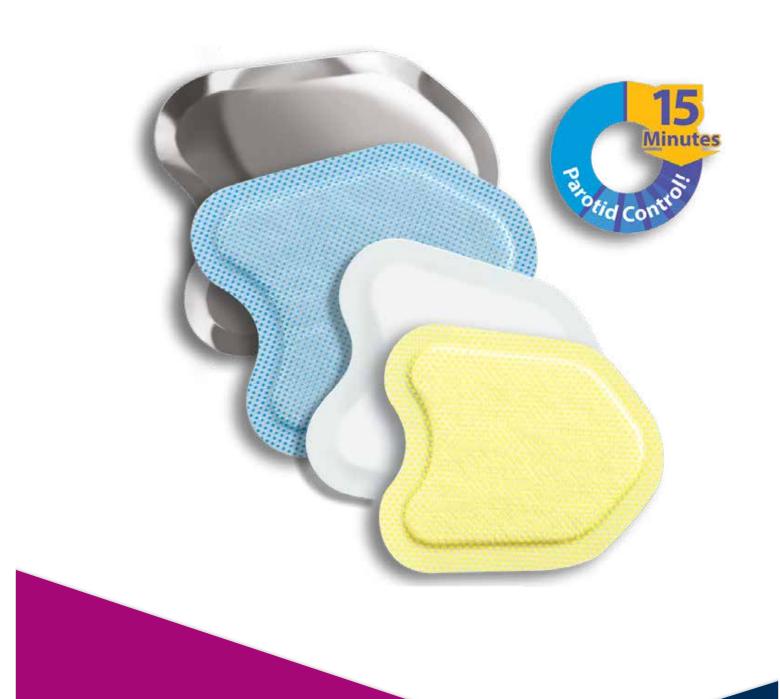

## ABSORB, PROTECT & REFLECT

Easier & More Effective Treatments.

- Sealants
- Composites
- Cementation
- Impressions
- Occlusion Marking
- Orthodontics
- CAD/CAM Prep
- Amalgam Preps
- Crown & Bridge
- Laser Dentistry
- Fluoride Applications
- Core Buildups

## Color-Coded Sizes

NEODRYS are color coded for quick identification. Available in two sizes: Large (blue) and Small (yellow). Packaged in convenient, easy-to-handle packs of 50.

## Choice of Backing

Available in Reflective light-enhancing, mirror-like finish or original white backing.