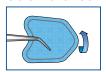

## Method of Application

Select NeoDrys size which adequately covers the buccal mucosa. Insert as shown with color side against cheek and point to back of mouth. In a few seconds, NeoDrys will begin to adhere to the tissue and stay in place.

Important: To remove without irritating tissue, release adhesion with ample water spray to the buccal side of the NEODRYS.

Color to Cheek

Point to Back

Spray to Release