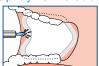

Important: To remove without irritating tissue, release adhesion with ample water spray to the buccal side of the NEODRYS.

Color to Cheek

Point to Back

Spray to Release