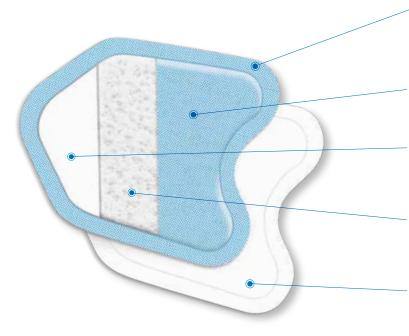

#### "OUCHLESS" COMFORT EDGE®

Technology creates a soft, flexible edge with no sharp corners while retaining product integrity.

### GENTLE TO THE BUCCAL MUCOSA

Medical-grade poly netting adheres gently to tissue.

#### **CORE STIFFENER**

Poly stiffener insert provides optimum rigidity for cheek retraction.

#### SUPER ABSORBENT CORE

Acrylate polymer traps moisture as a gel when in contact with saliva.

### PROTECTIVE BACKING

Choice of Original white or Reflective backing brightens the oral cavity while providing cheek protection.

Patents: US7425664 EP1676552