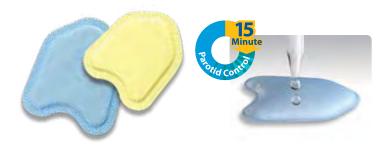

## Color-Coded Sizes

NEODRYS are color coded for quick identification. Available in two sizes: Large (blue) and Small (yellow). Packaged in convenient, easy-to-handle packs of 50.

## Choice of Backing

Available in Reflective light-enhancing, mirror-like finish or original white backing.